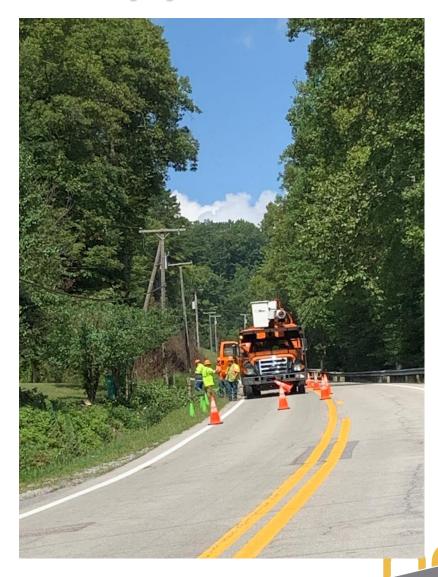

# Prevent damage from canopy

Clear Conopy Cover

Or

Protect Roadway Surface

2022

**◄ Letting of July 12, 2022 ▶**

1.93 miles

**2020000524** 014 NHPP-0019(489)DTC 0 NICHOLAS PEACH TREE ORCHARD - MUDDLETY

2022

■ Letting of July 12, 2022 ▶

1.93 miles

2020000524 014 NHPP-0019(489)DTC 0 **NICHOLAS** PEACH TREE ORCHARD - MUDDLETY

#### 2020000524

CALL ORDER: 014

NICHOLAS

PEACH TREE ORCHARD - MUDDLETY

The agency didn't get any bids for this proposal.

Displaying 0 apparent bids and 0 withdrawn bids.

2022

■ Letting of September 13, 2022 ▶