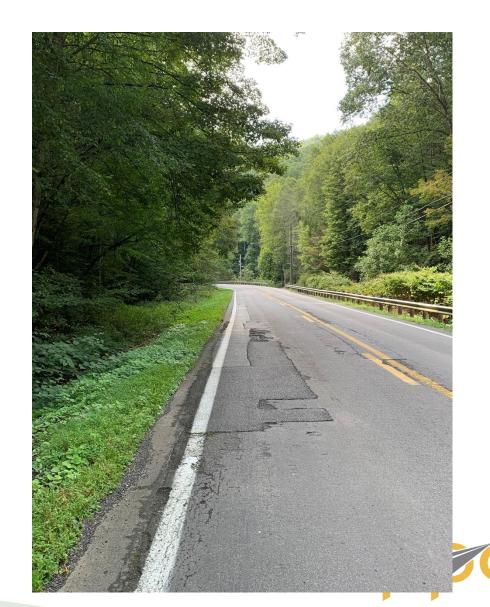

1.93 miles

Lough, Dohn E <dohn.e.lough@wv.gov>
to Stormy, vincent.l.allison@wv.gov, Alex ▼

We had bidders!

It looks like the Peach Tree Orchard- Muddlety Project on US Rt. 19 will be getting microsurfaced! I'll try to find out details and pass them along.

Apparent Bids for Proposal 2020000524R1

Salect another proposal

Proposal 8099-2020000524R1

Report CSV
Repo

Tue, Sep

2023

1.93 miles

WVDOH is becoming more proactive with a minimal budget and large roadway network.