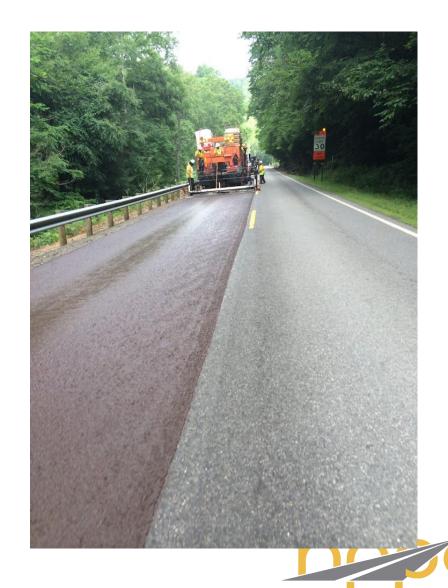

# Prevent damage from canopy

Clear Conopy Cover

Or

Protect Roadway Surface

2022

**◄ Letting of July 12, 2022 ▶**

1.93 miles

**2020000524** 014 NHPP-0019(489)DTC 0 NICHOLAS PEACH TREE ORCHARD - MUDDLETY

2022

■ Letting of July 12, 2022 ▶

1.93 miles

2020000524 014 NHPP-0019(489)DTC 0 **NICHOLAS** PEACH TREE ORCHARD - MUDDLETY