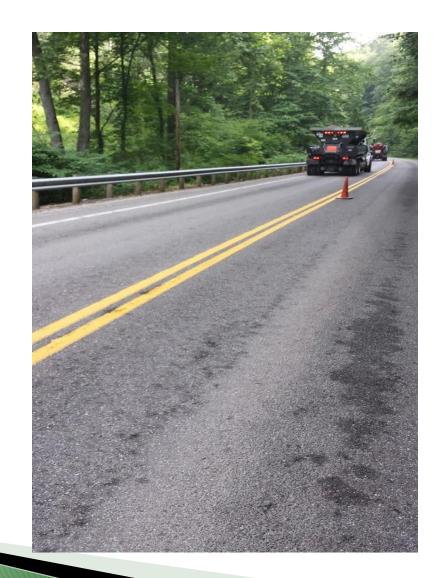

# Prevent damage from canopy

Clear Conopy Cover

Or

Protect Roadway Surface

2022

**◄ Letting of July 12, 2022 ▶**

1.93 miles

**2020000524** 014 NHPP-0019(489)DTC 0 NICHOLAS PEACH TREE ORCHARD - MUDDLETY

2022

■ Letting of July 12, 2022 ▶

1.93 miles

2020000524 014 NHPP-0019(489)DTC 0 **NICHOLAS** PEACH TREE ORCHARD - MUDDLETY