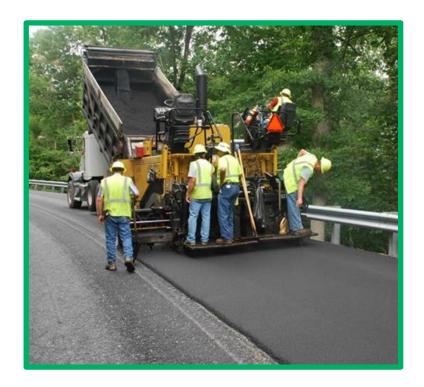

# WHEN IT COMES TO PAVEMENT PRESERVATION... THIN IS IN

Starting at a depth of 3/4 ", this armor-like suite of mixes is tailored to local needs to prolong pavement life – making roads:

- Strong
- Smooth
- Safe
- Drivable

Thinlays are a cost-effective pavement preservation option for ensuring long-lasting performance drivers demand

**ASPHALTPAVEMENT.ORG** 

### AT JUST A FRACTION OF AN INCH IT'S THE BIGGEST THING IN PAVEMENT PRESERVATION

#### With Thinlays:

- Driver safety is enhanced
- Fuel consumption & noise are reduced
- Natural resources can be recycled & reused

offers several educational tools to aid in learning more about Thinlay asphalt design.