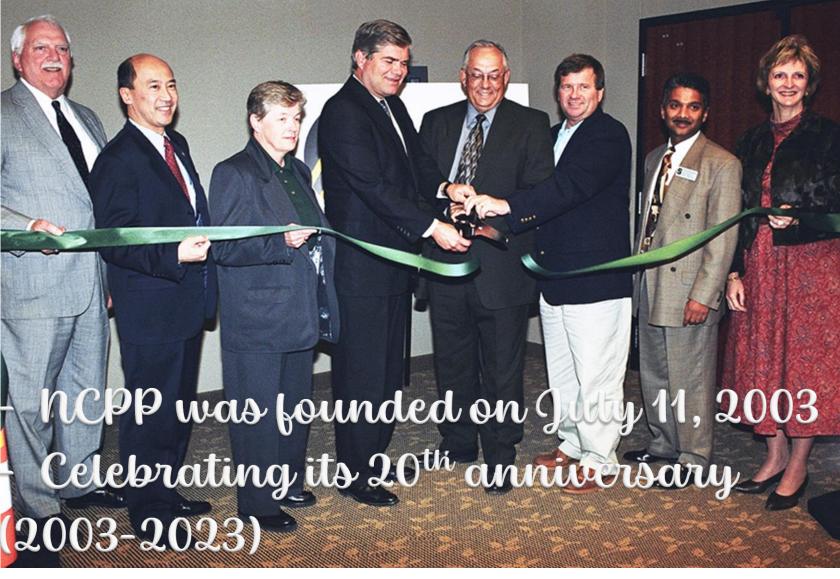

## Welcome to the Third National Conference on Pavement Preservation

NATIONAL PAVEMENT PRESERVATION CONFERENCE



IMPACTS AND BENEFITS FROM PAVEMENT PRESERVATION

#### **Bouzid Choubane**

















### Please don't forget to download the EVENTEE Conference App!



**Download App** 



**Eventee NPPC Website** 













#### Thank you to our Technical Committee

- Jerry Geib Minnesota DOT
- Eric Thibodeau New Hampshire DOT
- Heath Patterson Mississippi DOT
- Steve Norton Connecticut DOT
- Chad Shive Kentucky Transportation
  Cabinet
- Kevin Robertson Arizona DOT
- Rob Green Michigan DOT
- Kim Schofield Washington APA
  Antonio Nieves FHWA

- Steve Varnedoe Mott MacDonald
- Steve Cross ARRA
- Scott Bergkamp Bergkamp
- Larry Scofield ACPA
- Garry Hicks California Pavement
  Preservation Center
- Bouzid Choubane NCCP
- Rex Eberly NCPP
- Todd Shields NCPP





#### Thank you to our Field Demo Committee

- Heath Patterson Mississippi DOT
- Tim Harrawood Vance Brothers
- Larry Tomkins Ergon
- Pat Long Indiana ACPA
- Chris Hollenback Heritage
- Zach Robinson Heritage
- Pierre Peltier Strawser
- Matt Ross